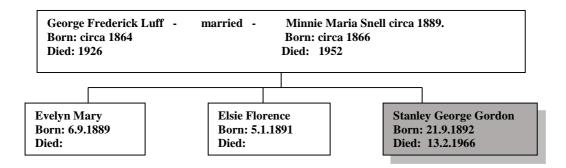

## Stanley George Gordon Luff 1892 - 1966

(The author's 3<sup>rd</sup> Cousin twice removed) Web-site: www.mike-jl.co.uk

**Family Lineage:** 

Stanley George Gordon Luff was born in Guernsey on 21st September 1892. (Source: Guernsey Family Historian). He is the son of George Frederick and Minnie Luff.