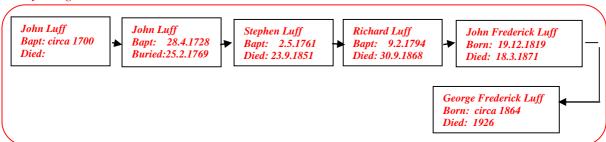

## Stanley George Gordon Luff 1892 - 1966

(The author's 3<sup>rd</sup> Cousin twice removed) Web-site: www.mike-jl.co.uk

**Family Lineage:** 

Stanley George Gordon Luff was born in Guernsey on 21st September 1892. (Source: Guernsey Family Historian). He is the son of George Frederick and Minnie Luff.