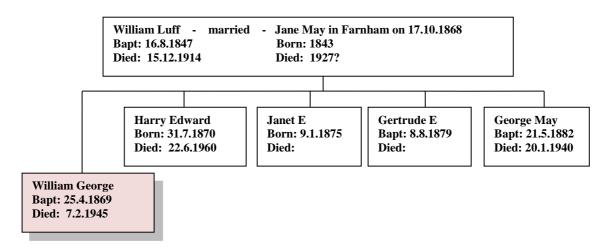

#### William George Luff 1869 - 1945

(The author's 4<sup>th</sup> Cousin twice removed) Web-site: www.mike-jl.co.uk

**Family Lineage:** 

William George was privately baptised in Farnham on 25.4.1869. He is the son of William and Jane Luff. It seems the family were living in Bourne at the time of the baptism. Bourne is a hamlet just south of Farnham.