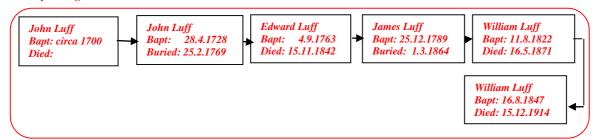

#### William George Luff 1869 - 1945

(The author's 4<sup>th</sup> Cousin twice removed) Web-site: www.mike-jl.co.uk

**Family Lineage:** 

William George was privately baptised in Farnham on 25.4.1869. He is the son of William and Jane Luff. It seems the family were living in Bourne at the time of the baptism. Bourne is a hamlet just south of Farnham.