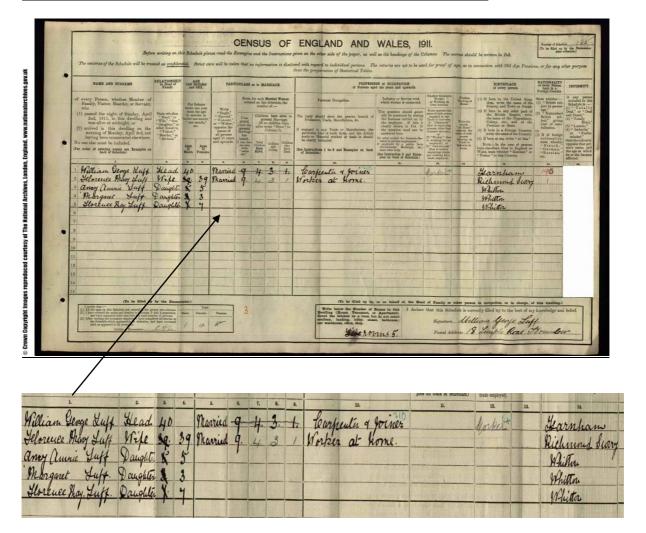

| Street Name  | Name           | Position State Age/Sex Employme | ent Birth Place        |
|--------------|----------------|---------------------------------|------------------------|
|              |                | In House                        |                        |
| Potters Yard | William Luff   | Head married 23/Male Carpent    | ter Farnham, Surrey    |
|              | Jane Luff      | Wife married 27/Fmale           | Farnham, Surrey        |
|              | William G Luff | Son 2/Male                      | Farnham, Surrey        |
|              | Harry E Luff   | Son 10mths/Male attending s     | school Farnham, Surrey |