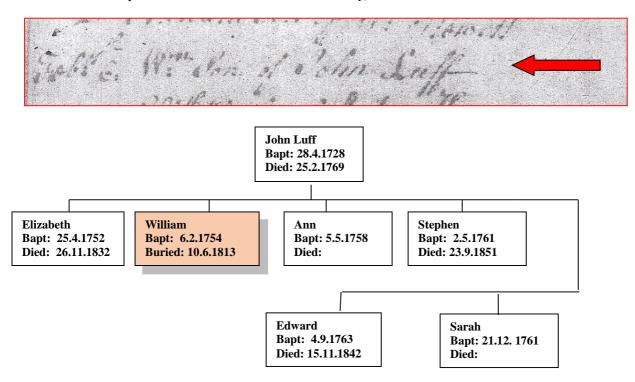

## William Luff 1754 - 1813

(The author's Great-Great-Great-Great-Uncle) Web-site: www.mike-jl.co.uk

**Family Lineage:** 

William Luff was baptised at St Andrew's Church on 6th February, 1754. He is the son of John Luff.