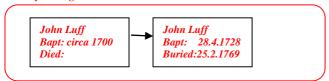

## William Luff 1754 - 1813

(The author's Great-Great-Great-Great-Uncle) Web-site: www.mike-jl.co.uk

**Family Lineage:** 

William Luff was baptised at St Andrew's Church on 6th February, 1754. He is the son of John Luff.

A William Luff died and was buried in Farnham on  $10^{\rm th}$  June 1813, aged 57. I think this could well be this William Luff.