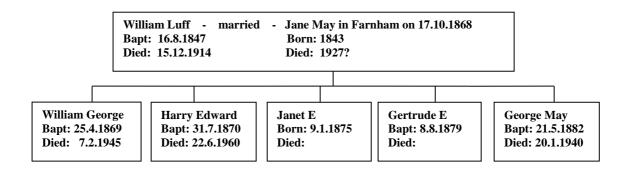

William Luff married Jane May at Farnham on 17<sup>th</sup> October, 1868. William puts his employment as a carpenter. Witnesses at his wedding includes his brother Henry John Luff.

| When Married. | ge solemnized at The<br>Name and Surname. | Age. Con               | dition. Rank or Professio        | on. Residence at the time of Marriage.                                                                         | Father's Name and Surname. | Rank or Profession of Fathe |
|---------------|-------------------------------------------|------------------------|----------------------------------|----------------------------------------------------------------------------------------------------------------|----------------------------|-----------------------------|
|               | han Life                                  | 21 Ba                  | thelor Carpenter                 | Fambain                                                                                                        | William Juff.              | Jerrant                     |
| out           | 11 commo 11 3                             |                        |                                  | 04.                                                                                                            | 1.0.1.0.1                  | 0.89                        |
| molto a       | Jane May                                  | full Spe               | uster                            | Fambain                                                                                                        | Geore may                  | Shoemak                     |
|               | 10 . /                                    |                        | and a start of the second second | The second s |                            | Q                           |
| ied in the Pa | with Chunch a                             | cording to the Rites a | nd Ceremonics of the Esta        | ablished Church, by Refin                                                                                      | an Cutterte                | in the second second        |
| ten m me      |                                           |                        |                                  |                                                                                                                | L'Y LA                     | 111.14.                     |