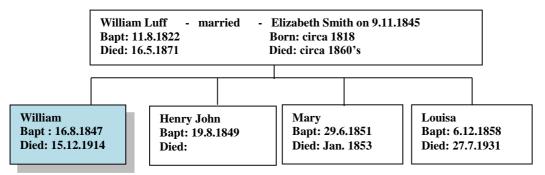

## <u>William Luff 1847 - 1914</u>

(The author's 3<sup>rd</sup> Cousin thrice removed) Web-site: www.mike-jl.co.uk

Family Lineage:

| John Luff<br>Bapt: circa 1700<br>Died:John Luff<br>Bapt: 28.4.1728<br>Buried: 25.2.1769Edward Luff<br>Bapt: 4.9.1763<br>Died: 15.11.1842James Luff<br>Bapt: 25.12.1789<br>Buried: 1.3.1864William<br>Bapt: 11<br>Died: 10 | .8.1822 |
|---------------------------------------------------------------------------------------------------------------------------------------------------------------------------------------------------------------------------|---------|
|---------------------------------------------------------------------------------------------------------------------------------------------------------------------------------------------------------------------------|---------|

William Luff was baptised in Farnham on 16<sup>th</sup> August 1847. He is the son of William and Elizabeth Luff.

Extract from Farnham Parish Church Baptism records for 1847.

| All.            | an anna anna anna anna anna anna anna    | d dan           | 1 Wills / a best association as when an easy | Sand Sand                 | aly in gard | are and a second         |
|-----------------|------------------------------------------|-----------------|----------------------------------------------|---------------------------|-------------|--------------------------|
| and a change of | Quart<br>Quarter Name                    | -               |                                              | - Burninger               | n Plene Pir | Company and Company      |
| 10 47           | - t-by Total Constraints                 | a specification |                                              |                           | 1           | ** + #81                 |
| Augi            | Henry                                    | Herry           | Rinster                                      | Green h. a                | guman       | W. Beguns                |
| No. 87          | 0                                        | Carlett.        |                                              | 1                         | [ ] ]       | Curset as                |
| 1017            | en e |                 |                                              |                           |             | 1444                     |
| angia           | googe                                    | 11.12           | Hill                                         | start of                  | Jaborner    | W. J. Boy                |
| No. /2          |                                          | Surg            |                                              |                           |             | Curate at                |
| 1847            | Composition of the second                |                 |                                              |                           |             | 2040                     |
| a.54            | I cher                                   | Barrow .        | Juint                                        | Gast SI                   | Vargen      | W.S. Begurn<br>Curate an |
| No. 85          |                                          |                 |                                              |                           |             | 6                        |
| 1847            | ē. ]                                     |                 |                                              |                           |             | WE Barner                |
| a               | Anna                                     | Second ?        | Biertian                                     | Cast M                    | Contrator   | W.B. Begner              |
| No. 84          | <u>i pine</u>                            |                 |                                              | -                         |             |                          |
| 1847            | 0.                                       | Bickan          |                                              | Differe                   | Sabaren     | W.J. Beyner              |
| No. 8 s         | Solle.                                   | 9 Summe         | (herton                                      |                           | and         | Grate M                  |
| 1847            |                                          |                 | 1                                            |                           |             | 4210-                    |
| lang 16         | William                                  | William .       | Suff                                         | enter                     | garran      | HJ. Begunon              |
| No. 66          |                                          | Elizate         | 56                                           | K dan                     | 1.52        | Constrainte all          |
| 1017            |                                          |                 |                                              |                           |             | here                     |
| aug 17          | James                                    | Richan          | 8mis)                                        | Themat and<br>Month Rouse | harles      | H.J. Bigam               |
| No.87           | with .                                   | deran -         | 1                                            | 1100                      | land to be  | Curato 1.0M              |
| 1047            |                                          | 5.              | 1.000                                        |                           | - All       |                          |
| aug 12          | Jane                                     | gray.           | Nach                                         | Russie                    | Selower ??  | 112 Begar                |