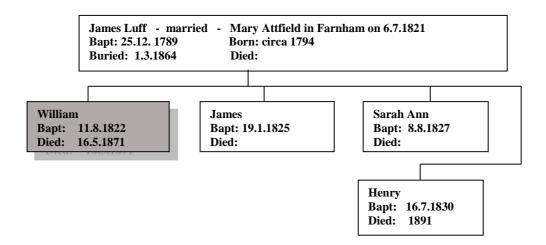

#### **William Luff 1822 - 1871**

(The author's 2<sup>nd</sup> Cousin 4 times removed) Web-site: www.mike-jl.co.uk

**Family Lineage:** 

William Luff was baptised in St Andrew's Church, Farnham on  $11^{th}$  August, 1822. He is the son of James and Mary Luff.