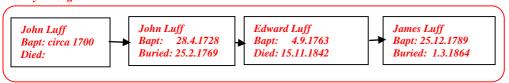

#### **William Luff 1822 - 1871**

(The author's 2<sup>nd</sup> Cousin 4 times removed) Web-site: www.mike-jl.co.uk

**Family Lineage:** 

William Luff was baptised in St Andrew's Church, Farnham on  $11^{th}$  August, 1822. He is the son of James and Mary Luff.