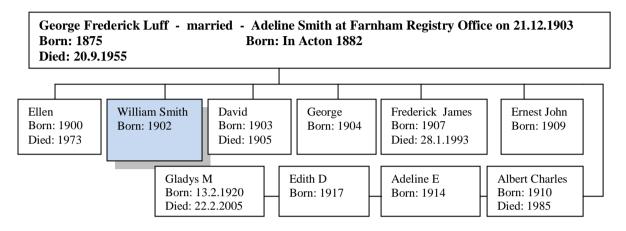

## William Smith Luff 1902 -

This is a history of William Smith Luff (1902 - )

Any information, comments or observations on this records, please go to my Web page www.mike-jl.co.uk

William Smith Luff was born in Farnham circa 1902. He was the son of George and Adeline Luff.