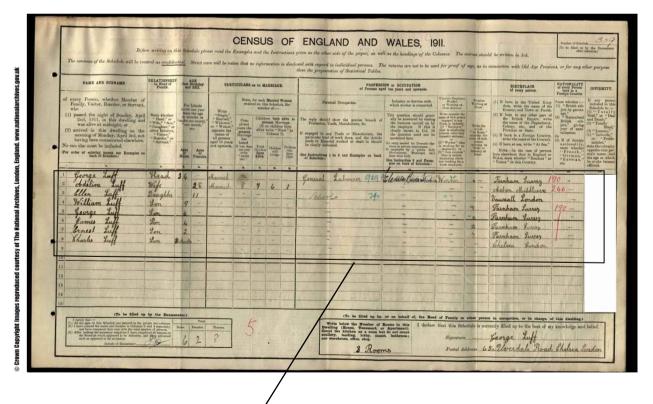

Extract from the 1911 Census taken on 2<sup>nd</sup> April, 1911 in Chelsea, London.

| 1 011           | 2.                | -       |            |           |       | 2.   | 9.    | 31         | 10,                                                                                                                                                                                                                                                                                                                                                                                                                                                                                                                                                                                                                                                                                                                                                                                                                                                                                                                                                                                                                                                                                                                                                                                                                                                                                                                                                                                                                                                                                                                                                                                                                                                                                                                                                                                                                                                                                                                                                                                                                                                                                                                            | 1 "                      | 68.     | 114 | 14 1                   |
|-----------------|-------------------|---------|------------|-----------|-------|------|-------|------------|--------------------------------------------------------------------------------------------------------------------------------------------------------------------------------------------------------------------------------------------------------------------------------------------------------------------------------------------------------------------------------------------------------------------------------------------------------------------------------------------------------------------------------------------------------------------------------------------------------------------------------------------------------------------------------------------------------------------------------------------------------------------------------------------------------------------------------------------------------------------------------------------------------------------------------------------------------------------------------------------------------------------------------------------------------------------------------------------------------------------------------------------------------------------------------------------------------------------------------------------------------------------------------------------------------------------------------------------------------------------------------------------------------------------------------------------------------------------------------------------------------------------------------------------------------------------------------------------------------------------------------------------------------------------------------------------------------------------------------------------------------------------------------------------------------------------------------------------------------------------------------------------------------------------------------------------------------------------------------------------------------------------------------------------------------------------------------------------------------------------------------|--------------------------|---------|-----|------------------------|
| 1 George Luft   | Head              | 34      | -          | Married   | 12    | -    | 12.00 | the second | General Labourer 959                                                                                                                                                                                                                                                                                                                                                                                                                                                                                                                                                                                                                                                                                                                                                                                                                                                                                                                                                                                                                                                                                                                                                                                                                                                                                                                                                                                                                                                                                                                                                                                                                                                                                                                                                                                                                                                                                                                                                                                                                                                                                                           | Cledito Parce M. J.      | Win Han |     | Funham Jurrey 190 .    |
| 2 ebdeline Luff | - Wife            | -       | 28         | Married   | 8     | 7    | 6     | 1          |                                                                                                                                                                                                                                                                                                                                                                                                                                                                                                                                                                                                                                                                                                                                                                                                                                                                                                                                                                                                                                                                                                                                                                                                                                                                                                                                                                                                                                                                                                                                                                                                                                                                                                                                                                                                                                                                                                                                                                                                                                                                                                                                | -                        |         | -   | abeton Middleson 246.  |
| 3 Collen Luff   | Doughla           | -       | 11         | -         | -     | -    | 1.137 | LE         | School = 340                                                                                                                                                                                                                                                                                                                                                                                                                                                                                                                                                                                                                                                                                                                                                                                                                                                                                                                                                                                                                                                                                                                                                                                                                                                                                                                                                                                                                                                                                                                                                                                                                                                                                                                                                                                                                                                                                                                                                                                                                                                                                                                   | 1.7                      | 27      |     | Vauxall London         |
| 1 William Luff  | fon               | 9       | E -        | 111-1     |       |      |       | 14         | -                                                                                                                                                                                                                                                                                                                                                                                                                                                                                                                                                                                                                                                                                                                                                                                                                                                                                                                                                                                                                                                                                                                                                                                                                                                                                                                                                                                                                                                                                                                                                                                                                                                                                                                                                                                                                                                                                                                                                                                                                                                                                                                              | and a state of           | -       |     |                        |
| 3 George Luff   | 9 cm              | 6       |            |           | a.    | -    |       |            | -                                                                                                                                                                                                                                                                                                                                                                                                                                                                                                                                                                                                                                                                                                                                                                                                                                                                                                                                                                                                                                                                                                                                                                                                                                                                                                                                                                                                                                                                                                                                                                                                                                                                                                                                                                                                                                                                                                                                                                                                                                                                                                                              | The second second        | -       | T   | Farnham Lurry 190      |
| 6 Cames Luff    | Lon               | 4       | -          | See Links | -     | 1000 | -     | 1          | -                                                                                                                                                                                                                                                                                                                                                                                                                                                                                                                                                                                                                                                                                                                                                                                                                                                                                                                                                                                                                                                                                                                                                                                                                                                                                                                                                                                                                                                                                                                                                                                                                                                                                                                                                                                                                                                                                                                                                                                                                                                                                                                              | the second second        |         | -0  | Farnham Juries         |
| 1 binest full   | 9 on              | 1       |            |           |       | -    |       |            | the second s                                                                                                                                                                                                                                                                                                                                                                                                                                                                                                                                                                                                                                                                                                                                                                                                                                                                                                                                                                                                                                                                                                                                                                                                                                                                                                                                                                                                                                                                                                                                                                                                                                                                                                                                                                                                                                                                                                                                                                                                                 | The second second        |         | A   | Farmham Purry          |
| 8 Charles Luff  | AND PERSONNEL COM | 0       | The second | 141       | 11.52 | -    |       |            |                                                                                                                                                                                                                                                                                                                                                                                                                                                                                                                                                                                                                                                                                                                                                                                                                                                                                                                                                                                                                                                                                                                                                                                                                                                                                                                                                                                                                                                                                                                                                                                                                                                                                                                                                                                                                                                                                                                                                                                                                                                                                                                                | TTELS - MIN              | -       |     | Farnham Luray          |
|                 | _ Lon_            | O Chand | 1-         |           |       |      | -     | 1          | and the second s | Contraction of the local | 14 -    |     | Chilsea London         |
|                 | 10 0 0 0 000      |         | 1000       |           | 1     | 1000 | -     | -          | arrent or the Application and                                                                                                                                                                                                                                                                                                                                                                                                                                                                                                                                                                                                                                                                                                                                                                                                                                                                                                                                                                                                                                                                                                                                                                                                                                                                                                                                                                                                                                                                                                                                                                                                                                                                                                                                                                                                                                                                                                                                                                                                                                                                                                  | and the state of         |         | -   | est of himself and the |

| Name                                                                                                                  | Position St<br>In House | tate Age/Sex                                                                                          | Employment                                                                       | <b>Birth Place</b>                                                                                                                                              |
|-----------------------------------------------------------------------------------------------------------------------|-------------------------|-------------------------------------------------------------------------------------------------------|----------------------------------------------------------------------------------|-----------------------------------------------------------------------------------------------------------------------------------------------------------------|
| George Luff<br>Adeline Luff<br>Ellen Luff<br>William Luff<br>George Luff<br>James Luff<br>Ernest Luff<br>Charles Luff |                         | Married 34/Male<br>Married 28/Fmale<br>11/Fmale<br>9/Male<br>6/Male<br>4/Male<br>2/Male<br>8mnth/Male | Power Station Worker<br>attending school<br>attending school<br>attending school | Farnham, Surrey<br>Acton, Middx<br>Vauxhall, London<br><mark>Farnham, Surrey</mark><br>Farnham, Surrey<br>Farnham, Surrey<br>Farnham, Surrey<br>Chelsea, London |