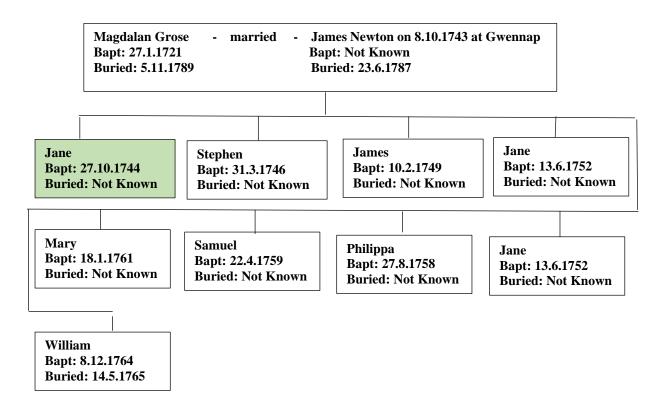

## **Family Lineage:**

Jane Newton was baptized on  $27^{\rm th}$  October, 1744 at Gwennap, Cornwall. She is the daughter of Magdelan Grose and James Newton.

| The soll Gran her to bearing & on Mark                                                                                                                                                                                                                                                                                                                                                                                                                                                                                                                                                                                                                                                                                                                                                                                                                                                                                                                                                                                                                                                                                                                                                                                                                                                                                                                                                                                                                                                                                                                                                                                                                                                                                                                                                                                                                                                                                                                                                                                                                                                                                         |                               |
|--------------------------------------------------------------------------------------------------------------------------------------------------------------------------------------------------------------------------------------------------------------------------------------------------------------------------------------------------------------------------------------------------------------------------------------------------------------------------------------------------------------------------------------------------------------------------------------------------------------------------------------------------------------------------------------------------------------------------------------------------------------------------------------------------------------------------------------------------------------------------------------------------------------------------------------------------------------------------------------------------------------------------------------------------------------------------------------------------------------------------------------------------------------------------------------------------------------------------------------------------------------------------------------------------------------------------------------------------------------------------------------------------------------------------------------------------------------------------------------------------------------------------------------------------------------------------------------------------------------------------------------------------------------------------------------------------------------------------------------------------------------------------------------------------------------------------------------------------------------------------------------------------------------------------------------------------------------------------------------------------------------------------------------------------------------------------------------------------------------------------------|-------------------------------|
| Elizabeth Fan for of Laurence & Mary Kestell. In                                                                                                                                                                                                                                                                                                                                                                                                                                                                                                                                                                                                                                                                                                                                                                                                                                                                                                                                                                                                                                                                                                                                                                                                                                                                                                                                                                                                                                                                                                                                                                                                                                                                                                                                                                                                                                                                                                                                                                                                                                                                               | ly. 21                        |
| HARTE CHATTE EL CHARLES E VI. II. LONG TO                                                                                                                                                                                                                                                                                                                                                                                                                                                                                                                                                                                                                                                                                                                                                                                                                                                                                                                                                                                                                                                                                                                                                                                                                                                                                                                                                                                                                                                                                                                                                                                                                                                                                                                                                                                                                                                                                                                                                                                                                                                                                      | - 28                          |
| Control of Add Control of Control | 1211-25                       |
| go , lon of tames & Habella Kella The                                                                                                                                                                                                                                                                                                                                                                                                                                                                                                                                                                                                                                                                                                                                                                                                                                                                                                                                                                                                                                                                                                                                                                                                                                                                                                                                                                                                                                                                                                                                                                                                                                                                                                                                                                                                                                                                                                                                                                                                                                                                                          | TARRET &                      |
| Figabeth Josepher of Romas & Honour Sheevone                                                                                                                                                                                                                                                                                                                                                                                                                                                                                                                                                                                                                                                                                                                                                                                                                                                                                                                                                                                                                                                                                                                                                                                                                                                                                                                                                                                                                                                                                                                                                                                                                                                                                                                                                                                                                                                                                                                                                                                                                                                                                   |                               |
| winter on of John marky of Dear Frill o                                                                                                                                                                                                                                                                                                                                                                                                                                                                                                                                                                                                                                                                                                                                                                                                                                                                                                                                                                                                                                                                                                                                                                                                                                                                                                                                                                                                                                                                                                                                                                                                                                                                                                                                                                                                                                                                                                                                                                                                                                                                                        | 16mm 8                        |
| Winter on of John Martin of Peranalwithels                                                                                                                                                                                                                                                                                                                                                                                                                                                                                                                                                                                                                                                                                                                                                                                                                                                                                                                                                                                                                                                                                                                                                                                                                                                                                                                                                                                                                                                                                                                                                                                                                                                                                                                                                                                                                                                                                                                                                                                                                                                                                     | mile 15                       |
| An Soughter of mark & Ann Bennet -                                                                                                                                                                                                                                                                                                                                                                                                                                                                                                                                                                                                                                                                                                                                                                                                                                                                                                                                                                                                                                                                                                                                                                                                                                                                                                                                                                                                                                                                                                                                                                                                                                                                                                                                                                                                                                                                                                                                                                                                                                                                                             | - 22                          |
| grang faugurer of themas to Loway moreons -                                                                                                                                                                                                                                                                                                                                                                                                                                                                                                                                                                                                                                                                                                                                                                                                                                                                                                                                                                                                                                                                                                                                                                                                                                                                                                                                                                                                                                                                                                                                                                                                                                                                                                                                                                                                                                                                                                                                                                                                                                                                                    | - 29                          |
| John for of John & Alice nichols -                                                                                                                                                                                                                                                                                                                                                                                                                                                                                                                                                                                                                                                                                                                                                                                                                                                                                                                                                                                                                                                                                                                                                                                                                                                                                                                                                                                                                                                                                                                                                                                                                                                                                                                                                                                                                                                                                                                                                                                                                                                                                             | - 29                          |
| gela low of Richard & mary Kinner                                                                                                                                                                                                                                                                                                                                                                                                                                                                                                                                                                                                                                                                                                                                                                                                                                                                                                                                                                                                                                                                                                                                                                                                                                                                                                                                                                                                                                                                                                                                                                                                                                                                                                                                                                                                                                                                                                                                                                                                                                                                                              | - 29                          |
| Authory to of faces & Some Trengeve - Selection                                                                                                                                                                                                                                                                                                                                                                                                                                                                                                                                                                                                                                                                                                                                                                                                                                                                                                                                                                                                                                                                                                                                                                                                                                                                                                                                                                                                                                                                                                                                                                                                                                                                                                                                                                                                                                                                                                                                                                                                                                                                                | - 1                           |
| me in of Milly & grace Buraman                                                                                                                                                                                                                                                                                                                                                                                                                                                                                                                                                                                                                                                                                                                                                                                                                                                                                                                                                                                                                                                                                                                                                                                                                                                                                                                                                                                                                                                                                                                                                                                                                                                                                                                                                                                                                                                                                                                                                                                                                                                                                                 | 1                             |
| The Bougher of george & ten piches                                                                                                                                                                                                                                                                                                                                                                                                                                                                                                                                                                                                                                                                                                                                                                                                                                                                                                                                                                                                                                                                                                                                                                                                                                                                                                                                                                                                                                                                                                                                                                                                                                                                                                                                                                                                                                                                                                                                                                                                                                                                                             |                               |
| Sugarna Langhter of Abraham & Stradell Michely _                                                                                                                                                                                                                                                                                                                                                                                                                                                                                                                                                                                                                                                                                                                                                                                                                                                                                                                                                                                                                                                                                                                                                                                                                                                                                                                                                                                                                                                                                                                                                                                                                                                                                                                                                                                                                                                                                                                                                                                                                                                                               | - 8                           |
| Henry Son of William & Dillippon Jongarty                                                                                                                                                                                                                                                                                                                                                                                                                                                                                                                                                                                                                                                                                                                                                                                                                                                                                                                                                                                                                                                                                                                                                                                                                                                                                                                                                                                                                                                                                                                                                                                                                                                                                                                                                                                                                                                                                                                                                                                                                                                                                      | - 9                           |
| Martha Daughter of Richard & Grace James                                                                                                                                                                                                                                                                                                                                                                                                                                                                                                                                                                                                                                                                                                                                                                                                                                                                                                                                                                                                                                                                                                                                                                                                                                                                                                                                                                                                                                                                                                                                                                                                                                                                                                                                                                                                                                                                                                                                                                                                                                                                                       | 20                            |
| Jane Foughter of Sour & moultin sallow                                                                                                                                                                                                                                                                                                                                                                                                                                                                                                                                                                                                                                                                                                                                                                                                                                                                                                                                                                                                                                                                                                                                                                                                                                                                                                                                                                                                                                                                                                                                                                                                                                                                                                                                                                                                                                                                                                                                                                                                                                                                                         | - 2/                          |
| Frank Jughter of Francis Beautham's River his wife.                                                                                                                                                                                                                                                                                                                                                                                                                                                                                                                                                                                                                                                                                                                                                                                                                                                                                                                                                                                                                                                                                                                                                                                                                                                                                                                                                                                                                                                                                                                                                                                                                                                                                                                                                                                                                                                                                                                                                                                                                                                                            | - 27                          |
| ban In of william & Alice Favie -                                                                                                                                                                                                                                                                                                                                                                                                                                                                                                                                                                                                                                                                                                                                                                                                                                                                                                                                                                                                                                                                                                                                                                                                                                                                                                                                                                                                                                                                                                                                                                                                                                                                                                                                                                                                                                                                                                                                                                                                                                                                                              |                               |
| V. and almost a second                                                                                                                                                                                                                                                                                                                                                                                                                                                                                                                                                                                                                                                                                                                                                                                                                                                                                                                                                                                                                                                                                                                                                                                                                                                                                                                                                                                                                                                                                                                                                                                                                                                                                                                                                                                                                                                                                                                                                                                                                                                                                                         | A VISIT OF THE REAL PROPERTY. |

Continued.....

I have been unable to find any further information about Jane Newton. It seems likely she died before 1752, as another child of Magdalan and James was born in 1752 and called Jane.

That usually suggests the original child with the name of Jane has died.