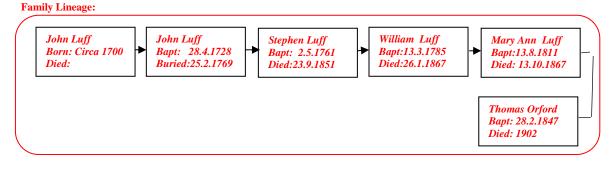

## (The author's 2nd Cousin twice removed) web-site www.mike-jl.co.uk

Alice Charity Orford was baptised in Farnham on 10<sup>th</sup> May, 1874. She is the daughter of Thomas And Charity Orford.

Continued.....