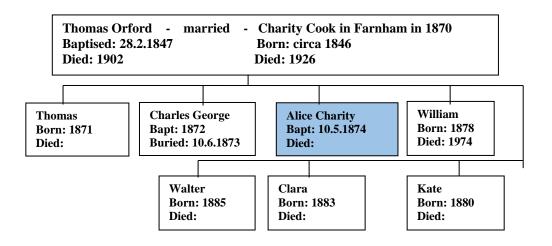

## (The author's 2nd Cousin twice removed) web-site www.mike-jl.co.uk

Alice Charity Orford was baptised in Farnham on 10<sup>th</sup> May, 1874. She is the daughter of Thomas And Charity Orford.

Continued.....