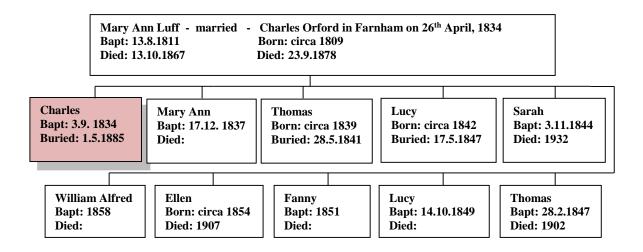

## Charles was baptised in Farnham on 3<sup>rd</sup> September, 1834. He was the son of Mary Ann and Charles Orford.

The 1841 Census shows Charles living with his mother father and sister Mary Ann in East Street, Farnham.