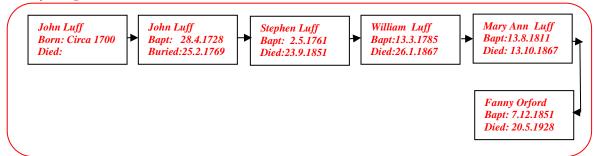

# Edwin Joseph Petty 1885 - 1961

(The author's 2nd Cousin twice removed) web-site www.mike-jl.co.uk

Family Lineage:

Edwin Joseph Petty was born in Belvedere, Kent on 16<sup>th</sup> March, 1885. He is the son of Fanny & Edwin Petty. Edwin was baptised at All Saints Church, Belvedere on 27<sup>th</sup> May, 1885.