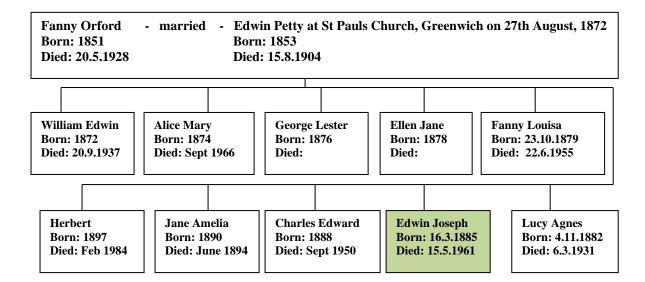

# Edwin Joseph Petty 1885 - 1961

(The author's 2nd Cousin twice removed) web-site www.mike-jl.co.uk

Family Lineage:

Edwin Joseph Petty was born in Belvedere, Kent on 16<sup>th</sup> March, 1885. He is the son of Fanny & Edwin Petty. Edwin was baptised at All Saints Church, Belvedere on 27<sup>th</sup> May, 1885.