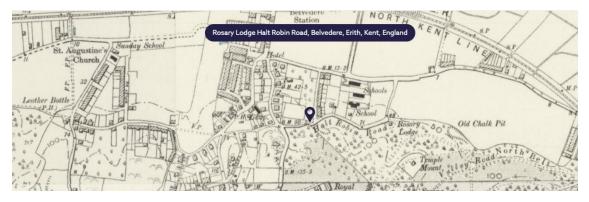

# Edwin Joseph Petty 1885 - 1961

(The author's 2nd Cousin twice removed) web-site www.mike-jl.co.uk

Family Lineage:

Edwin Joseph Petty was born in Belvedere, Kent on 16<sup>th</sup> March, 1885. He is the son of Fanny & Edwin Petty. Edwin was baptised at All Saints Church, Belvedere on 27<sup>th</sup> May, 1885.