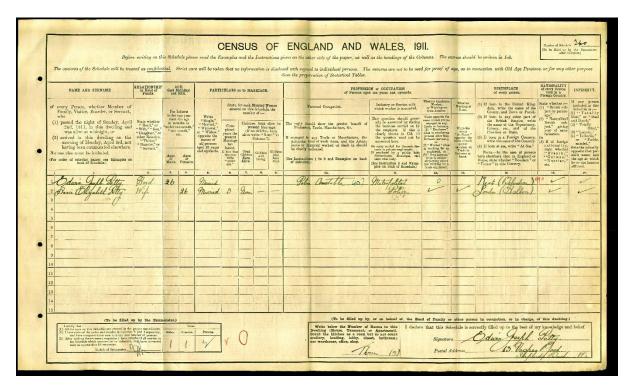

| eight nund                           | red and eight             | ats' Names. | The state of the state of | Quality, Trade,                         | By whom the                |
|--------------------------------------|---------------------------|-------------|---------------------------|-----------------------------------------|----------------------------|
| When Child                           | l's                       | Surname.    | Abode.                    | or<br>Profession.                       | Ceremony<br>was performed. |
| May 24 Lan                           | e &                       | Page        | Beadmisell<br>Belvedere   | Boolmaker                               | A. In . haile              |
| No. 201<br>1885<br>May 24 Mar<br>Tal | y William & Sanc Armentia | Page        | Beadmarell<br>Belvedere   | Bootmaker                               | I. h: hoile                |
| No. 202                              |                           |             |                           | - 19 - 19 - 19 - 19 - 19 - 19 - 19 - 19 |                            |
| May 27 Fane                          |                           | Petty       | Bottle Md.                | hrithman                                | I. M. heile<br>Vicar       |
| No. 203                              |                           |             |                           |                                         | TOT and                    |
| May 27 Lucy Agne                     |                           | Petry       | Bottle Ird.<br>Belvedere  | heithman                                | A. M. Rich                 |
| No. 204<br>18 <i>85</i>              |                           |             |                           |                                         | 401                        |
| May 27 Edwar foses                   | in Edwin                  |             | Bottle Ind.               |                                         | A. Sa: heils               |