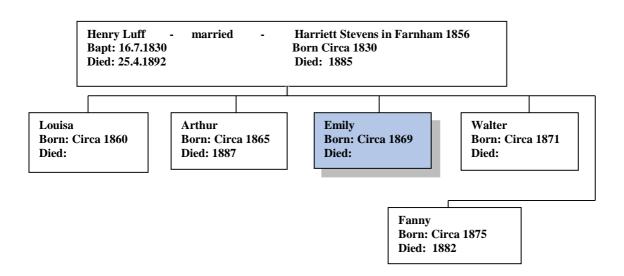

## (The author's 3<sup>rd</sup> Cousin thrice removed) Web-site: www.mike-jl.co.uk

**Family Lineage:** 

Emily Luff was born in Farnham, circa 1869. She is the daughter of Henry and Harriett Luff.

Continued.....

The 1871 Census shows Emily, aged 2, living with her family Upper Church Street, Farnham.

| de                 | amham                                     |                                              |                                    |                                  |                | vas       | nhaw           |                    | Farnheim                 |                                                                   |
|--------------------|-------------------------------------------|----------------------------------------------|------------------------------------|----------------------------------|----------------|-----------|----------------|--------------------|--------------------------|-------------------------------------------------------------------|
| No. of<br>ichedule | ROAD, STREET, &c., and No. or NAME of HOU | HOUSES In thabits habits U. A. ed Bubbs (B.) | NAME and Surname of each<br>Person | RELATION<br>to Head of<br>Family | CON-<br>DITION | AGE<br>of | Rank, Professi | ion, or OCCUPATION | WHERE BORN               | 1. Deaf-and-Dumb<br>2. Hind<br>3. Imbecile or Idiot<br>4. Lunatio |
|                    | Downing &                                 |                                              | Semina Wilkinson                   | Suite                            | Much           | 20        | Dress          | maker              | Surreys wrecelesha       | cu                                                                |
| 62                 |                                           | - N                                          | Emily Knight                       | Lodger                           | Hum            | 22        | May            | maker              | Hants; Bentley           |                                                                   |
| _                  | 01.1.01.1                                 |                                              |                                    |                                  | 2.1            |           |                | -/                 | A 4 /2                   |                                                                   |
| 63                 | Upper Church a                            | ane/                                         | Henry Luff                         | Wead                             | Man            | He.       | Gardene        | i; (Domeski)       | Startes; Faruha          |                                                                   |
|                    |                                           | <u> </u>                                     | Sarriel De                         | Daws                             | Mar            | 11        | Scho           | 0                  | Surey: Farula            |                                                                   |
| -                  |                                           | F  -                                         | Arthur Do                          | Lon                              | 1              | 6         | veno           |                    | Do . O.                  |                                                                   |
| -                  |                                           |                                              | Comily De                          | Daur                             |                | 2         |                | 7                  | 100 . 00                 |                                                                   |
|                    |                                           |                                              | Waller D.                          | don                              | 1              | 400       |                |                    | 100 ; 01                 |                                                                   |
|                    | 14, 1                                     | 1                                            | William Shoras                     | Hephen                           | 1              | 15        | Dea Dea        | ler's assistant    | Maxlaw; Kingolan         |                                                                   |
| 64                 | De.                                       | /                                            | Mary au Spreadhow                  | K Head                           | m              | 40        | Whhol          | exerces            | Hart; Uplow Fra          | 7                                                                 |
|                    | •                                         | 1                                            | Collick Do                         | Granden                          | 1              | 18        | Especer 6      | Porter             | Survey; Farnka           |                                                                   |
| 65                 | har of                                    | 0/                                           | Gresswell. Strange                 |                                  | May            | 38        | Courale        | 2 Farnhaw          | Porks; alinga            |                                                                   |
|                    | (The Redory                               | 7                                            | Martha Do                          | Wife                             | mar            | . 31      |                | , ,                | middlesey; Louds         |                                                                   |
| -                  |                                           |                                              | Inne Harding                       |                                  | Maria          | 22        | Genera         |                    | Surrey; Freusk           | du                                                                |
| 66                 | ( The Bekens arm                          | ,) /                                         | Edward Porties                     | Nead                             | near           | 50        | Publi          | can                | Milo; Joley              | 7                                                                 |
| _                  | ( Vie / See is                            | -                                            | Lucy 100                           | Wife                             | May.           | 74        | · 1            |                    | de ; Wester              |                                                                   |
| 7.1                |                                           |                                              | Stewy James 100                    | Low                              | 1              | 12        |                | errand boy         | Do Hampstead no          |                                                                   |
| 18                 |                                           |                                              | Alfred Turner                      |                                  |                | 50        | But            |                    | Nortamplonohira; Northan |                                                                   |
|                    |                                           |                                              | James Young                        | do                               | Ulia           | 30        | Walch          |                    | Hants; Forkenous         |                                                                   |
| 69                 |                                           | - :                                          | Joseph H. Windhaw                  |                                  | Une            | 02        | Frinter VSt    |                    | norfolk; Wymondha        |                                                                   |
| 70                 | De                                        | 1                                            | Robert Cole                        | Head                             | Mar.           | 1         |                | Blower             | Horkamptonshire; N. K    |                                                                   |
| 11                 | 10-                                       |                                              | James Clapshas                     | Wife                             | mar.           | 35        |                | Dainer Wachinist   | Surrey; Eska             |                                                                   |
|                    |                                           | 1                                            | T                                  |                                  | 1              | -         | vidy           | nachunsk           | varrey; carear           | -1                                                                |
|                    | Total of Houses                           | 5                                            | Total o                            | f Males and                      | Females        | 13 10     |                |                    |                          |                                                                   |
| -                  |                                           |                                              |                                    |                                  |                |           |                |                    |                          |                                                                   |
|                    | 1                                         |                                              |                                    |                                  |                |           |                |                    |                          |                                                                   |
|                    | 1                                         |                                              |                                    |                                  |                |           |                |                    |                          |                                                                   |
|                    | 1                                         |                                              |                                    |                                  |                |           |                |                    |                          |                                                                   |

| ſ  | Street Name     | Name               | Position  | State   | Age/Sex    | Employment        | Birth Place      |
|----|-----------------|--------------------|-----------|---------|------------|-------------------|------------------|
| l. |                 |                    | In House  |         |            |                   |                  |
| T  | Upper Church St | Henry Luff         | Head      | Married | 40/ Male   | Gardener          | Farnham, Surrey  |
|    |                 | Harriet Luff       | Wife      | Married | 39/ Fmale  |                   | Froyle, Hants    |
|    |                 | Louisa Luff        | Daughter  |         | 11/ Fmale  |                   | Farnham, Surrey  |
|    |                 | <b>Arthur Luff</b> | Son       |         | 6/ Male    |                   | Farnham, Surrey  |
|    |                 | <b>Emily Luff</b>  | Daughter  |         | 2/ Fmale   |                   | Farnham, Surrey  |
|    |                 | Walter Luff        | Son       | 4 1     | nnths Male |                   | Farnham, Surrey  |
|    |                 | William Steve      | ns Nephew |         | 15/ Male   | Tea Dealer's Asst | Kingsland, Middx |