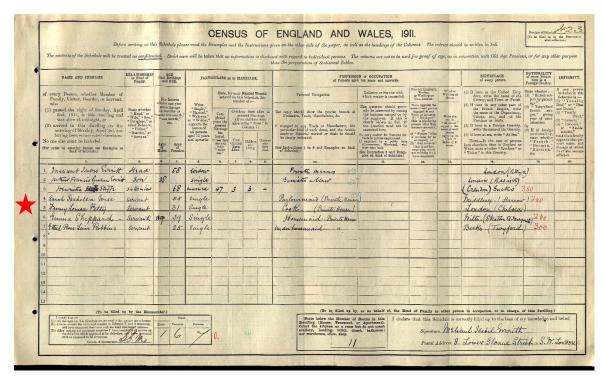

## The 1881 Census shows Fanny, 1, living with her family at 55 Bottle Road, Belvedere in Kent.

| Name            | Position in<br>House | Condition | Age/Sex   | Profession           | Birth Place     |
|-----------------|----------------------|-----------|-----------|----------------------|-----------------|
| Edwin Petty     | Head                 | Married   | 27 Male   | Cowkeeper & Dairyman | Bexley, Kent    |
| Fanny Petty     | Wife                 | Married   | 28 F/male |                      | Farnham, Surrey |
| William E Petty | Son                  |           | 8 Male    | School               | Deptford, Kent  |
| Alice M Petty   | Daughter             |           | 6 F/male  | School               | Chelsea, Middx  |
| George T Petty  | Son                  |           | 4 Male    |                      | Chelsea, Middx  |
| Ellen J Petty   | Daughter             |           | 2 F/male  |                      | Chelsea, Middx  |
| Fanny L Petty   | Daughter             |           | 1 F/male  |                      | Chelsea, Middx  |