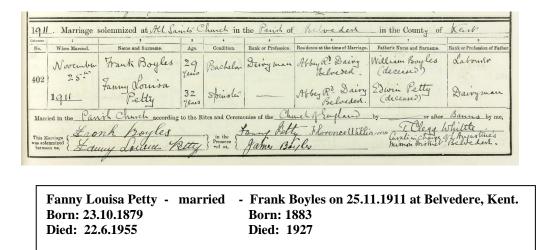

## Fanny Louisa Petty 1878 - 1955

Fanny Louisa Petty was born in Chelsea. Middlesex on 23<sup>rd</sup> October 1879. She was the daughter of Fanny & Edwin Petty. Fanny was baptised at All Saints Church, Belvedere on 27<sup>th</sup> May, 1885.