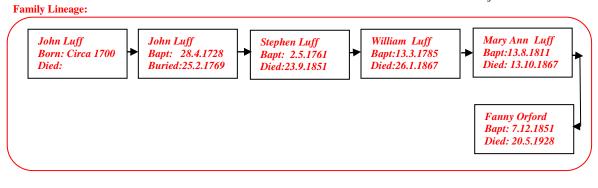

## Fanny Louisa Petty 1878 - 1955

Fanny Louisa Petty was born in Chelsea. Middlesex on 23<sup>rd</sup> October 1879. She was the daughter of Fanny & Edwin Petty. Fanny was baptised at All Saints Church, Belvedere on 27<sup>th</sup> May, 1885.