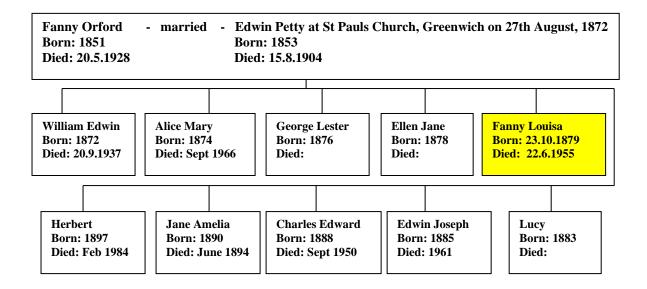

## Fanny Louisa Petty 1878 - 1955

Fanny Louisa Petty was born in Chelsea. Middlesex on 23<sup>rd</sup> October 1879. She was the daughter of Fanny & Edwin Petty. Fanny was baptised at All Saints Church, Belvedere on 27<sup>th</sup> May, 1885.