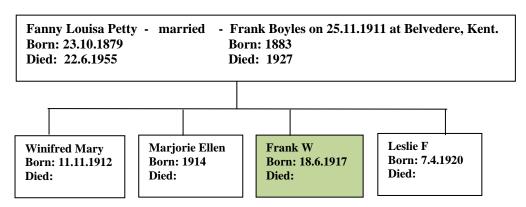

## Frank W Boyles 1917 -

## (The author's 3rd Cousin once removed) web-site www.mike-jl.co.uk

**Family Lineage:** 

Frank W Boyles was born on 18th June, 1917 in Belvedere, Kent. He is the son of Fanny & Frank Boyles.

Continued.....