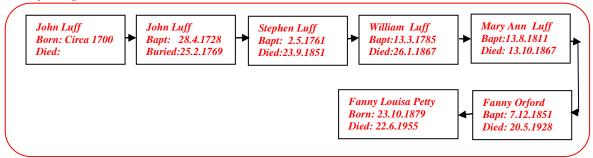

## Frank W Boyles 1917 -

## (The author's 3rd Cousin once removed) web-site www.mike-jl.co.uk

**Family Lineage:** 

Frank W Boyles was born on 18th June, 1917 in Belvedere, Kent. He is the son of Fanny & Frank Boyles.

Continued.....