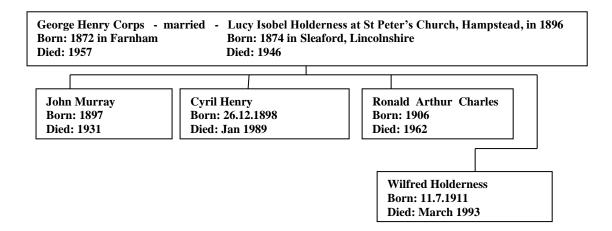

## Family Lineage:

George Henry Corps was born in Farnham in 1872. He was the son of Sarah and James Corps.

Continued.....

The 1881 Census shows George living with his parents at 109, East Street, Farnham. George was 8 and at school.