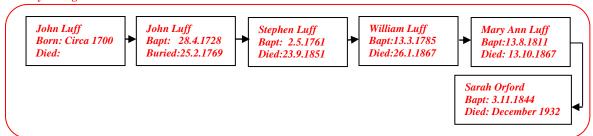

## Family Lineage:

George Henry Corps was born in Farnham in 1872. He was the son of Sarah and James Corps.

Continued.....

The 1881 Census shows George living with his parents at 109, East Street, Farnham. George was 8 and at school.