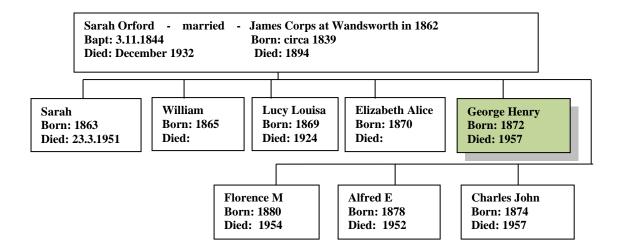

## Family Lineage:

George Henry Corps was born in Farnham in 1872. He was the son of Sarah and James Corps.

Continued.....

The 1881 Census shows George living with his parents at 109, East Street, Farnham. George was 8 and at school.

| Name              | Position in<br>House | Condition | Age/Sex    | Profession    | Birth Place     |
|-------------------|----------------------|-----------|------------|---------------|-----------------|
| James Corps       | Head                 | Married   | 41 Male    | Harness Maker | Farnham, Surrey |
| Sarah Corps       | Wife                 | Married   | 38 F/male  |               | Farnham, Surrey |
| Sarah Corps       | Daughter             | Single    | 18 F/male  | Harness Maker | Farnham, Surrey |
| William J Corps   | Son                  | Single    | 16 Male    | Harness Maker | Farnham, Surrey |
| Lucy L Corps      | Daughter             |           | 13 F/male  | School        | Farnham, Surrey |
| Elizabeth A Corps | Daughter             |           | 11 F/male  | School        | Farnham, Surrey |
| George H Corps    | Son                  |           | 8 Male     | School        | Farnham, Surrey |
| Charles J Corps   | Son                  |           | 6 Male     | School        | Farnham, Surrey |
| Alfred E Corps    | Son                  |           | 3 Male     |               | Farnham, Surrey |
| Florence M Corps  | Daughter             | 11        | mths F/mal | le            | Farnham, Surrey |