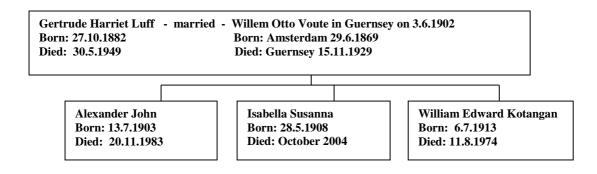

Gertrude Harriet married Willem Otto Voute at Spurgeon Baptist Church, Guernsey on 3<sup>rd</sup> June, 1902. Willem Otto Voute was born in Amsterdam on 3<sup>rd</sup> June, 1902.

They had 3 children:

The 1911Census shows Gertrude, now married with 2 children, living or visiting her widowed mother at La Chaumiere, Brock Road, Guernsey.

Willem Otto died in Guernsey on 15th November, 1929.

Gertrude Harriett died in Guernsey on 30th May, 1949.