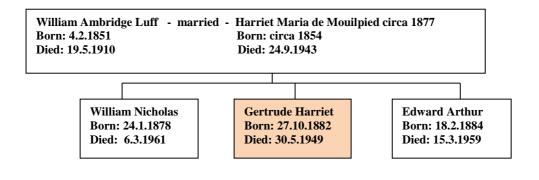

## **Gertrude Harriet Luff 1882 - 1949**

(The author's 3<sup>rd</sup> Cousin twice removed)

Gertrude Harriet was born in Guernsey on 27<sup>th</sup> October, 1882 (*Source: International Genealogical Index*). She is the daughter of William Ambridge and Harriet Luff.

Gertrude Harriet married Willem Otto Voute at Spurgeon Baptist Church, Guernsey on 3<sup>rd</sup> June, 1902. Willem Otto Voute was born in Amsterdam on 3<sup>rd</sup> June, 1902.

They had 3 children:

The 1911Census shows Gertrude, now married with 2 children, living or visiting her widowed mother at La Chaumiere, Brock Road, Guernsey.