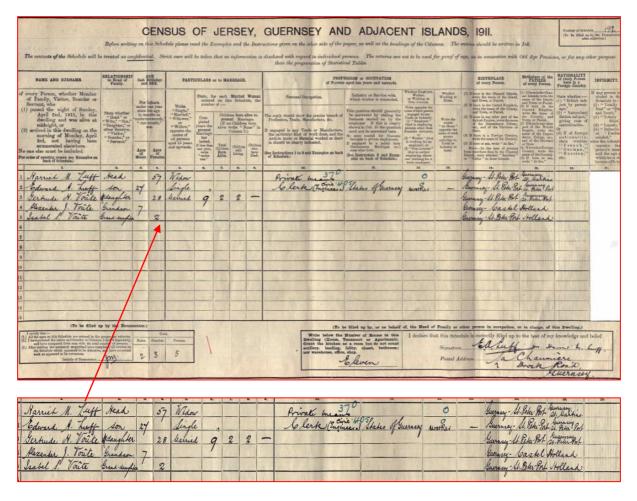

Gertrude Harriet married Willem Otto Voute at Spurgeon Baptist Church, Guernsey on 3<sup>rd</sup> June, 1902. Willem Otto Voute was born in Amsterdam on 3<sup>rd</sup> June, 1902.

They had 3 children:

The 1911Census shows Gertrude, now married with 2 children, living or visiting her widowed mother at La Chaumiere, Brock Road, Guernsey.