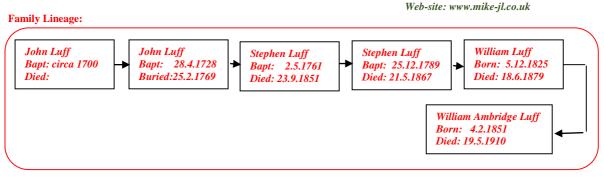

## **Gertrude Harriet Luff 1882 - 1949**

(The author's 3<sup>rd</sup> Cousin twice removed)

Gertrude Harriet was born in Guernsey on 27<sup>th</sup> October, 1882 (*Source: International Genealogical Index*). She is the daughter of William Ambridge and Harriet Luff.