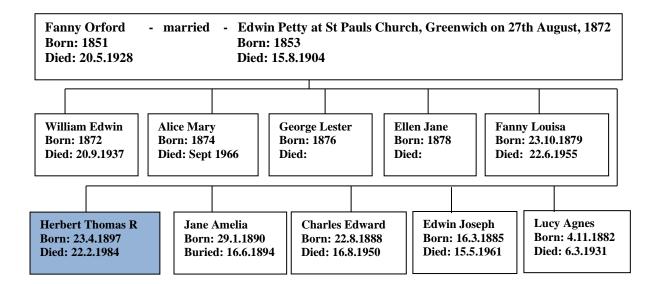

## **Herbert Thomas Record Petty 1897 - 1984**

(The author's 2nd Cousin twice removed) web-site www.mike-jl.co.uk

Family Lineage: John Luff John Luff William Luff Mary Ann Luff Stephen Luff Bapt:13.8.1811 Born: Circa 1700 Bapt: 28.4.1728 Bapt: 2.5.1761 Bapt:13.3.1785 Died: 13.10.1867 Died: Buried:25.2.1769 Died:26.1.1867 Died:23.9.1851 Fanny Orford Bapt: 7.12.1851 Died: 20.5.1928

Herbert Thomas Record Petty was born in Belvedere, Kent on 23<sup>rd</sup> April, 1897. He is the son of Fanny & Edwin Petty. Herbert was baptised at All Saints Church, Belvedere on 6<sup>th</sup> June, 1897.

Herbert Thomas Record Petty married Lilian Rosamond Gomm in September, 1919 at St Columb, Cornwall.

Herbert Thomas R Petty - married Born: 23.4.1897
Died: 22.2.1984 - Lilian R Gomm in September, 1919 at St Columb, Cornwall Born: 10.12.1897
Died: 28.12.1975

Ronald Herbert Harold Born: 17.5.1921
Died: June 1992 - Reginald E Born: 13.7.1927
Died: Not Known Died: Died:

The 1939 Registration record shows Herbert living with his family at 4 Abbey Crescent, Erith, Kent. Charles' occupation is a bank messenger.