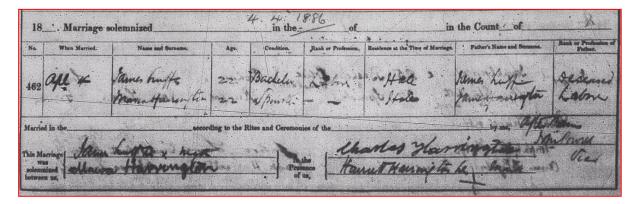

leworth, Berks |
|                         | Elizabeth (Jane) | Daughter | single    | 19/Fmale                 | St Lukes, Middlesex |
|                         | James J          | Son      | single    | 19/Male Carter           | St Lukes, Middlesex |
|                         | Frederick George | Son      |           | 14/Male General Labourer | Farnham, Surrey     |
|                         | Mary Ann         | Daughter |           | 10/Fmale                 | Farnham, Surrey     |
|                         | George           | Son      |           | 6/Male                   | Farnham, Sur rey    |

On 4th April 1886 James married Maria Harrington. Maria Harrington was born in Upper Hale in 1864. James was unable to write his name.

(Source: Marriage record in Hale Parish Register)



The marriage produced the following children.



#### An extract from the

"Reading Mercury, Oxford Gazette, Newbury Herald, and Berks County Paper, Saturday, September 27, 1890"



#### **Transcript:**

A DISORDERLY GANG – Frederick Luff, James Luff, Wm. Head, Wm. Blackman, and George Blackman, all of Hungry Hill near Farnham, were summond by Mrs Ellen Rivers, landlady of the "Horns" public-house, at Crondall, for being drunk and disorderly, and refusing to quit when requested to do so on Sunding evening the 14<sup>th</sup> instant. Each defendant was ordered to pay £1 15s, including costs.

The defendants were further charged, and pleaded guilty, to breaking the windows of Mrs River's house, after being ejected by P.c. Chant, and doing damage to the amount of 18s 6d. Frederick Luff, Wi