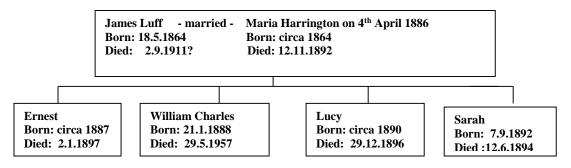

abeth (Jane) | Daughter | single    | 19/Fmale                 | St Lukes, Middlesex |
|                         | James J          | Son      | single    | 19/Male Carter           | St Lukes, Middlesex |
|                         | Frederick George | Son      |           | 14/Male General Labourer | Farnham, Surrey     |
|                         | Mary Ann         | Daughter |           | 10/Fmale                 | Farnham, Surrey     |
|                         | George           | Son      |           | 6/Male                   | Farnham, Sur rey    |

On 4th April 1886 James married Maria Harrington. Maria Harrington was born in Upper Hale in 1864. James was unable to write his name.

(Source: Marriage record in Hale Parish Register)



The marriage produced the following children.



#### An extract from the

"Reading Mercury, Oxford Gazette, Newbury Herald, and Berks County Paper, Saturday, September 27, 1890"



#### **Transcript:**

A DISORDERLY GANG – Frederick Luff, James Luff, Wm. Head, Wm. Blackman, and George Blackman, all of Hungry Hill near Farnham, were summond by Mrs Ellen Rivers, landlady of the "Horns" public-house, at Crondall, for being drunk and disorderly, and refusing to quit when requested to do so on Sunding evening the 14<sup>th</sup> instant. Each defendant was ordered to pay £1 15s, including costs.

The defendants were further charged, and pleaded guilty, to breaking the windows of Mrs River's house, after being ejected by P.c. Chant, and doing damage to the amount of 18s 6d. Frederick Luff, William Head, William Blackman and George Blackman,