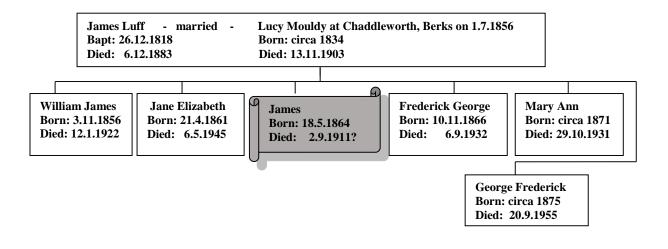

## James Luff 1864 - 1911?

### Web-site www.mike-jl.co.uk

James Luff was born on 18th May, 1864. He was the son of James and Lucy Luff.

James was born in the City of London Hospital, City Road, London E.C. When he was born he was not named, this might have been because he was a sickly child. Future records suggest that James was illiterate, and possibly backward.