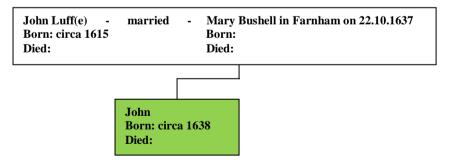

John Luff(e) married Mary Bushell at St Andrew's Church, Farnham on 22<sup>nd</sup> October, 1637. *(Source: Marriage Record s St Andrew's Church, Farnham)* 