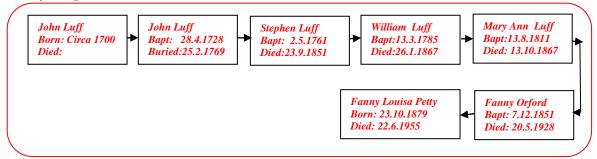

## (The author's 3rd Cousin once removed)

web-site www.mike-jl.co.uk

**Family Lineage:** 

Leslie F Boyles was born on 7th April, 1920 in Belvedere, Kent. He is the son of Fanny & Frank Boyles.

Continued.....