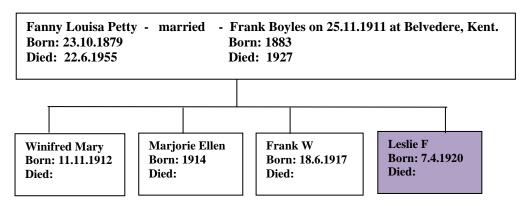

## (The author's 3rd Cousin once removed)

web-site www.mike-jl.co.uk

**Family Lineage:** 

Leslie F Boyles was born on 7th April, 1920 in Belvedere, Kent. He is the son of Fanny & Frank Boyles.

Continued.....