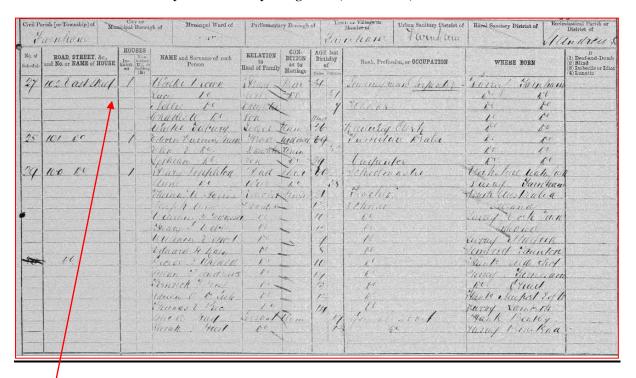

The 1861 censuses shows Lucy, now aged 11, still living in East Street, Farnham. Lucy is at school.

| Page<br>Parish | [or Township] of                         | Muni  | City<br>cipal B                             | or—<br>orough of | Municipal W    | fard of I                        | Parliamentar | Boro | ough of | Farm                                             | ham               | Hamlet or   | Tything, &c., of | Ecologication : | Justmet of                           |
|----------------|------------------------------------------|-------|---------------------------------------------|------------------|----------------|----------------------------------|--------------|------|---------|--------------------------------------------------|-------------------|-------------|------------------|-----------------|--------------------------------------|
| No. of         | Road, Street, &c.,<br>and No. or Name of | HO is | USES   Unin- habited (U.), or Building (B.) | Name and St      | urname of each | Relation<br>to Head of<br>Family | Condition    | Age  |         | Rank, Prof                                       | ession, or Occups | ation       | Wher             | e Born          | Whether<br>Blind, or Dec<br>and-Dumb |
| chedule        | House                                    | -     |                                             | John of          | lake           | hander                           | ~            | 10   |         |                                                  |                   |             |                  | ainham          | -                                    |
| 110            | East Street                              | 1     | 1                                           | dhomas           |                | Sead                             | mar          | 66   |         | Brack                                            | maker             |             | 1                | elelead         | -                                    |
| 114            |                                          |       |                                             | Warsh            | 8.             | mile                             | mac          |      | -       | Vailoress.                                       | 1 Painter         | <del></del> | -cu our          | hickery         |                                      |
| 120.           |                                          | -     | -                                           | Charles          | man            | Vodger                           | un           | 22   | -       | barriage                                         | 1                 |             | midabus          |                 |                                      |
|                |                                          | -     | 10                                          | William          |                | -                                | mae.         | 50.  |         | Carpente                                         | 1                 |             | Surrey 3         | ampam           | -                                    |
| 21             | <i>D</i> •                               | 1     | -                                           | Louisa           | 250            | mee                              | max          |      | 65      |                                                  | ,                 |             | 0710101          | Royle           | -                                    |
| -              |                                          |       | -                                           | Survey           | Smither        | Bondo                            |              | 18   | -       | Carpenter                                        | 4                 |             | 1                | Parnhan         | 1                                    |
| 122            | D*                                       | 1     | _                                           | Chales           | Orford.        | Tread                            |              | 52   | 50.     | Choemas                                          | en                |             | Burrey           | D.              |                                      |
|                | 35                                       | -     |                                             | mary 1           | 9.             | Sin                              | Un.          | 26   | -       | Thorna                                           | An                |             | 00               | De.             |                                      |
| -              |                                          | +     |                                             | Thomas           | -              | Son                              | wn.          | 13   |         | Scholar                                          |                   |             | ₽°               | Do              | -                                    |
| -              | 7                                        | -     | -                                           | Luon             | 9.             | Daw                              |              |      | 11      | 20                                               | 1.15              |             | Bo               | 200             | -                                    |
|                | 244                                      |       |                                             | Fanny            | ₽•             | Saur                             | /            |      | 9       | A.                                               |                   |             | 0.               | A.              | -                                    |
|                |                                          |       |                                             | Ellen            | 0              | Dane                             | 1            | 0    | 6       | 190                                              | 1                 |             | A.               | 90              |                                      |
|                |                                          | -     | 1                                           | phillian         |                | Head                             | 1            | 1    | 591     |                                                  |                   |             | Horfords         | Wellown         |                                      |
| 123            | 0-                                       |       | -                                           | Jane A           | go             | Sin                              | un           | 21   | -       | Light 0                                          | Bylev.            |             | Hanto 8          | est Tytherley   | 1 42                                 |
| -              |                                          | -     | 1                                           | ann              | 9.             | Daur                             | M            |      | 19.     | Haymas                                           | la                |             | 90               | Do No           | +                                    |
|                |                                          |       | 11                                          | alloca           | 8.             | Son                              | 1            | 15   | 1       | Some                                             | 10                |             | 10               | inchester.      | -                                    |
| 124            | p.                                       | 1     | 1                                           | Thomas           | Jetherida      |                                  | man          | 29   | 24      | Cat Orio                                         | ers               |             | 0                | A               |                                      |
|                |                                          | -     | +                                           | Eliza            | 7.             | Down                             | mar          | 1    | 6       | <del>                                     </del> |                   |             | 0.               | 00              |                                      |
| -              |                                          | +     | 1                                           | Elizaber         | 8 8.           | Daw                              |              |      | 5       |                                                  |                   |             | Jurey 3          | arnham          | -                                    |
| 1              |                                          |       |                                             |                  |                |                                  |              |      |         |                                                  |                   |             | 1                | _               | 1                                    |

| Name            | Position in<br>House | Condition | Age/Sex   | Profession | Birth Place     |
|-----------------|----------------------|-----------|-----------|------------|-----------------|
| Charles Orford  | Head                 | Married   | 52 Male   | Shoemaker  | Farnham, Surrey |
| Mary Ann Orford | Wife                 | Married   | 50 F/male |            | Farnham, Surrey |
| Charles Orford  | Son                  | Single    | 26 Male   | Shoemaker  | Farnham, Surrey |
| Thomas Orford   | Son                  | Single    | 13 Male   | School     | Farnham, Surrey |
| Lucy Orford     | Daughter             | Single    | 11 F/male | School     | Farnham, Surrey |
| Fanny Orford    | Daughter             | Single    | 9 F/male  | School     | Farnham, Surrey |
| Ellen Orford    | Daughter             | Single    | 6 F/male  | School     | Farnham, Surrey |
| William Orford  | Grandson             | Ö         | 2 Male    |            | Farnham, Surrey |