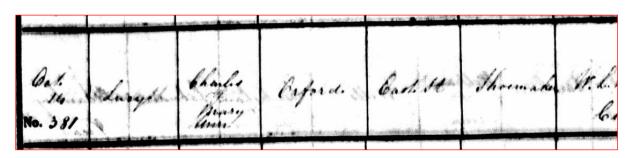

The 1881 Census shows Lucy and her family living at 102, East Street, Farnham

| Name                      | Position in<br>House | Conditio | n Age/Sex               | Profession | Birth Place                        |
|---------------------------|----------------------|----------|-------------------------|------------|------------------------------------|
| Walter Brown Lucy Brown   | Head<br>Wife         |          | 31 Male<br>31 F/male    | Carpenter  | Farnham, Surrey<br>Farnham, Surrey |
| Nellie Brown<br>Charles W | Daughter<br>Son      |          | 7 F/male<br>11mths/Male | School     | Farnham, Surrey<br>Farnham, Surrey |