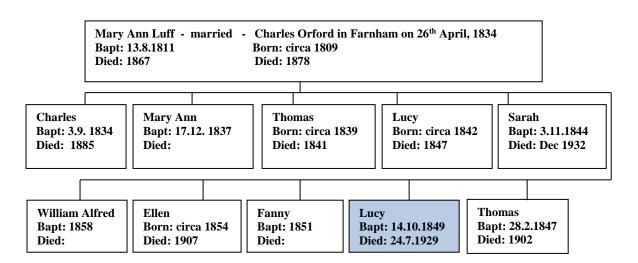

## **Lucy Orford 1849 - 1929**

(The author's 1st Cousin thrice removed)

web-site www.mike-jl.co.uk

Lucy Orford was baptised in Farnham on 14<sup>th</sup> October, 1849. She is the daughter of Mary Ann and Charles Orford.

Lucy's mother died in 1867.

The 1871 census shows Lucy as living with her father in East Street, Farnham. She was single, aged 21 and employed as a strapmaker.

|                 | amham                                          | HOUSES                                                        | - Committee of the Comm |                      |             | -         | man          |                     | Farnham VI.     |                                                          |
|-----------------|------------------------------------------------|---------------------------------------------------------------|--------------------------------------------------------------------------------------------------------------------------------------------------------------------------------------------------------------------------------------------------------------------------------------------------------------------------------------------------------------------------------------------------------------------------------------------------------------------------------------------------------------------------------------------------------------------------------------------------------------------------------------------------------------------------------------------------------------------------------------------------------------------------------------------------------------------------------------------------------------------------------------------------------------------------------------------------------------------------------------------------------------------------------------------------------------------------------------------------------------------------------------------------------------------------------------------------------------------------------------------------------------------------------------------------------------------------------------------------------------------------------------------------------------------------------------------------------------------------------------------------------------------------------------------------------------------------------------------------------------------------------------------------------------------------------------------------------------------------------------------------------------------------------------------------------------------------------------------------------------------------------------------------------------------------------------------------------------------------------------------------------------------------------------------------------------------------------------------------------------------------------|----------------------|-------------|-----------|--------------|---------------------|-----------------|----------------------------------------------------------|
| o, of<br>bedule | ROAD, STREET, &c.,<br>and No. or NAME of HOUSE | In. Unin-<br>habited<br>habite (U.) or<br>ed Building<br>(B.) | NAME and Surname of each<br>Person                                                                                                                                                                                                                                                                                                                                                                                                                                                                                                                                                                                                                                                                                                                                                                                                                                                                                                                                                                                                                                                                                                                                                                                                                                                                                                                                                                                                                                                                                                                                                                                                                                                                                                                                                                                                                                                                                                                                                                                                                                                                                             | to Head of<br>Family | DELION CON- | AGE<br>of | Rank, Profes | sion, or OCCUPATION | WHERE BORN      | Deaf-and-Dumb     Blind     Imbecile or Idio     Lunatio |
| 4               | East Strirt                                    | 4                                                             | Charles Orford                                                                                                                                                                                                                                                                                                                                                                                                                                                                                                                                                                                                                                                                                                                                                                                                                                                                                                                                                                                                                                                                                                                                                                                                                                                                                                                                                                                                                                                                                                                                                                                                                                                                                                                                                                                                                                                                                                                                                                                                                                                                                                                 | Head                 | 1           | 3         | But          | matar               | Surry Famhon    |                                                          |
|                 |                                                |                                                               | Lucy orford                                                                                                                                                                                                                                                                                                                                                                                                                                                                                                                                                                                                                                                                                                                                                                                                                                                                                                                                                                                                                                                                                                                                                                                                                                                                                                                                                                                                                                                                                                                                                                                                                                                                                                                                                                                                                                                                                                                                                                                                                                                                                                                    | daugh                | Deep        | 1         | May          | maller              | Do<br>So-       |                                                          |
| _               |                                                | -1                                                            | Milliam Orford                                                                                                                                                                                                                                                                                                                                                                                                                                                                                                                                                                                                                                                                                                                                                                                                                                                                                                                                                                                                                                                                                                                                                                                                                                                                                                                                                                                                                                                                                                                                                                                                                                                                                                                                                                                                                                                                                                                                                                                                                                                                                                                 | gritsen              | und         | 13        | lina         | al Dref             | do              | 10.4                                                     |
| 15              | Local Short                                    | 1                                                             | Charlette Box                                                                                                                                                                                                                                                                                                                                                                                                                                                                                                                                                                                                                                                                                                                                                                                                                                                                                                                                                                                                                                                                                                                                                                                                                                                                                                                                                                                                                                                                                                                                                                                                                                                                                                                                                                                                                                                                                                                                                                                                                                                                                                                  | Head                 | 11          | 10        | dhe          | helar               | Surry Hekad     |                                                          |
| _               | - N. S.    |                                                               | Halls Don                                                                                                                                                                                                                                                                                                                                                                                                                                                                                                                                                                                                                                                                                                                                                                                                                                                                                                                                                                                                                                                                                                                                                                                                                                                                                                                                                                                                                                                                                                                                                                                                                                                                                                                                                                                                                                                                                                                                                                                                                                                                                                                      | Sen                  |             | XX        |              | 00                  | D=-             |                                                          |
| 16              | East Stirst                                    | 4                                                             | James Corps                                                                                                                                                                                                                                                                                                                                                                                                                                                                                                                                                                                                                                                                                                                                                                                                                                                                                                                                                                                                                                                                                                                                                                                                                                                                                                                                                                                                                                                                                                                                                                                                                                                                                                                                                                                                                                                                                                                                                                                                                                                                                                                    | Mad                  | 24          | 12.22     | Har          | use maker           | Do-             |                                                          |
|                 | 100404000                                      | 1                                                             | Sarah Corps                                                                                                                                                                                                                                                                                                                                                                                                                                                                                                                                                                                                                                                                                                                                                                                                                                                                                                                                                                                                                                                                                                                                                                                                                                                                                                                                                                                                                                                                                                                                                                                                                                                                                                                                                                                                                                                                                                                                                                                                                                                                                                                    | danch                | my          | . 8       | d            | chelar              | S.              |                                                          |
| -               |                                                |                                                               | Dellam Sorpe                                                                                                                                                                                                                                                                                                                                                                                                                                                                                                                                                                                                                                                                                                                                                                                                                                                                                                                                                                                                                                                                                                                                                                                                                                                                                                                                                                                                                                                                                                                                                                                                                                                                                                                                                                                                                                                                                                                                                                                                                                                                                                                   | daugh                |             | 6 6       | -            | 20                  | 0.              |                                                          |
| -/              | Enot Shirst                                    |                                                               | Whatth a lorge                                                                                                                                                                                                                                                                                                                                                                                                                                                                                                                                                                                                                                                                                                                                                                                                                                                                                                                                                                                                                                                                                                                                                                                                                                                                                                                                                                                                                                                                                                                                                                                                                                                                                                                                                                                                                                                                                                                                                                                                                                                                                                                 | Mad                  | m           | - /       | Jail         | (m-                 | 1. Irstand      | -                                                        |
| _               |                                                |                                                               | What Jackman                                                                                                                                                                                                                                                                                                                                                                                                                                                                                                                                                                                                                                                                                                                                                                                                                                                                                                                                                                                                                                                                                                                                                                                                                                                                                                                                                                                                                                                                                                                                                                                                                                                                                                                                                                                                                                                                                                                                                                                                                                                                                                                   | Mife                 | De          | 200       | 977 98       |                     | Surey Farmham   | -                                                        |
| 8               | The Swan                                       | 1                                                             | Charles matthews                                                                                                                                                                                                                                                                                                                                                                                                                                                                                                                                                                                                                                                                                                                                                                                                                                                                                                                                                                                                                                                                                                                                                                                                                                                                                                                                                                                                                                                                                                                                                                                                                                                                                                                                                                                                                                                                                                                                                                                                                                                                                                               | Mad                  | 1           | ×         | milk         | mant fullean        | So So           |                                                          |
|                 | PH Bastil                                      |                                                               | Ann Malthews<br>Riderock H/Mallho                                                                                                                                                                                                                                                                                                                                                                                                                                                                                                                                                                                                                                                                                                                                                                                                                                                                                                                                                                                                                                                                                                                                                                                                                                                                                                                                                                                                                                                                                                                                                                                                                                                                                                                                                                                                                                                                                                                                                                                                                                                                                              | Son                  | man         | 6         | Jes          | helpr               | be              |                                                          |
| -               | 7.49                                           | -                                                             | lohn Dalla                                                                                                                                                                                                                                                                                                                                                                                                                                                                                                                                                                                                                                                                                                                                                                                                                                                                                                                                                                                                                                                                                                                                                                                                                                                                                                                                                                                                                                                                                                                                                                                                                                                                                                                                                                                                                                                                                                                                                                                                                                                                                                                     | Lodger               |             |           | Monch        | builder \           | De<br>Do        |                                                          |
| M               |                                                | -                                                             | David Bamst                                                                                                                                                                                                                                                                                                                                                                                                                                                                                                                                                                                                                                                                                                                                                                                                                                                                                                                                                                                                                                                                                                                                                                                                                                                                                                                                                                                                                                                                                                                                                                                                                                                                                                                                                                                                                                                                                                                                                                                                                                                                                                                    | ledifor              | -           | 200       | Merle        | mongh.              | Middless London | 1                                                        |
|                 | Total of Houses                                | 5                                                             | Total o                                                                                                                                                                                                                                                                                                                                                                                                                                                                                                                                                                                                                                                                                                                                                                                                                                                                                                                                                                                                                                                                                                                                                                                                                                                                                                                                                                                                                                                                                                                                                                                                                                                                                                                                                                                                                                                                                                                                                                                                                                                                                                                        | of Males and         | Females     | 14 10     |              |                     | ,               |                                                          |