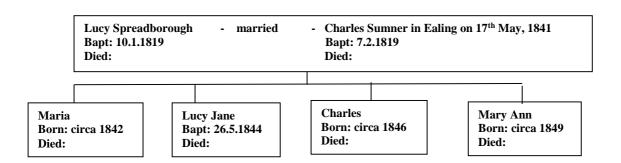

The 1841 Census shows Lucy, aged 20 and married, living with her husband in Richmond. Charles Sumner is employed as a gardener.

| Inc. 71.01 | Hous                       | ES        | NAMES              |                      | AC    | E       | nouse-                            | Where Born           |                      |
|------------|----------------------------|-----------|--------------------|----------------------|-------|---------|-----------------------------------|----------------------|----------------------|
| PLACE      |                            |           | of each Person who | TOTAL CHIEF SHEET OF | SE    | x       | PROFESSION, TRADE,<br>EMPLOYMENT, | Company of           | H                    |
| ·          | Uninhabited<br>or Building | Inhabited | the preceding      |                      | Males | Females | or of INDEPENDENT MEANS.          | Whether<br>in same ( | Whether<br>Scotland, |
| Seifent-   | 4                          |           | John Star          | Aleton               | 25    |         | ms.                               | S.                   | /                    |
| 6          | 4                          |           | Henry O.           | Running              | 25    | - 4     | mis.                              | Si                   | 1                    |
| San Barte  | 11 2                       | 1         | William            | Lende                | 30    |         | assler                            | 4                    |                      |
| scarpes    |                            | 1         | David o            | ullow                | 65    |         | Gardener                          | 1                    | 0                    |
|            |                            | 1         | Charles.           | Turmer               | 20    | -       | do                                | y                    |                      |
|            |                            |           | Lacy .             | do                   | _ t*  | 20      | 111.1                             | 4                    | -                    |
|            | *                          | 1         | Edward!            | Mas                  | 25    | 20.     | White Amith                       | N.                   |                      |
|            | -                          | 1         | o Chesti           | 10                   |       | 200     | · md                              |                      | 0                    |
| Saucton    |                            | 1         | William            | Varney               | 40    |         | Multan                            | x                    | /                    |
| mews       |                            | 1         | Elicale            | la de                |       | 35      |                                   | Vs.                  |                      |
| as         |                            | 1         | George             | Leurs                | 25    |         | Sewant                            | 1                    | V                    |
|            |                            |           | · Elyalus          | Il des               | ,     | 30      |                                   | KI                   |                      |
|            |                            |           | Maria              | do                   |       | 4       | To see who is                     | y t                  |                      |
|            |                            | 1         | Elizabeth          | do                   | -     | 3       |                                   | 9.                   | +                    |
| do         |                            | -         | George             | do                   | 1     |         | 911.                              | 9                    | 1                    |
| aco.       |                            |           | Millian            | Cork                 | 53    | 65      | Labourer                          | 4                    | 1                    |
| tao        |                            | 1         | General            | do                   | 33    |         | Cervant                           | 4                    | V                    |
|            |                            | -         | maryan             | t do                 |       | 2:      |                                   | 11                   |                      |
|            |                            |           | George             | · do                 | 10    | -       | 25 T 57 W444                      | 1                    | V                    |
|            |                            |           | Louisa             | ds                   | 10    | 10      |                                   | 41                   | 4                    |
| 100        |                            |           | Willian            | n do                 | ک     | 1       |                                   | 1                    | Y                    |
|            |                            |           | James              | do                   | 100   | mod     |                                   | 19                   | -                    |