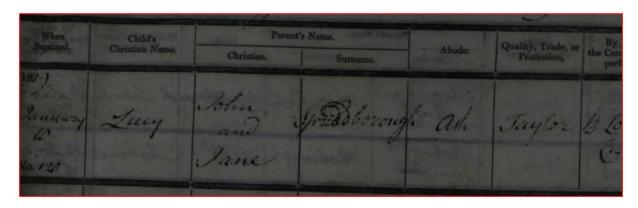

Extract from the Ash Parish Records for 10th January, 1819.

Continued.....

|        |               |                                                                                         |               | · Pi                      | age 110.             |                                    | March Control of Control   |                                  |  |  |  |  |  |
|--------|---------------|-----------------------------------------------------------------------------------------|---------------|---------------------------|----------------------|------------------------------------|----------------------------|----------------------------------|--|--|--|--|--|
| 184    | . Marriage    | . Marriage solemnised after But black in the Paris of Waling in the County of Middleson |               |                           |                      |                                    |                            |                                  |  |  |  |  |  |
| 16     | When Married. | sis here to Miner and Demander provided                                                 | e malikani ia | Condition.                | Rank or Profession . | Recidence at the Time of Marriage. | Pather's Name and Surname. | Rank or Profession of<br>Father. |  |  |  |  |  |
| 219    | hay           | Charles Summers<br>Lucy Spelatownsh                                                     | the stee      | Rindr                     | Sabourer             | Ald Breatfield                     | bhosks Summer              | 106                              |  |  |  |  |  |
| Karrie | d in the Man  | in Some                                                                                 | diag to the   | Rites and Coremon in Pres | the sence            | indesident of the                  | Bear by ma, John S         | M. Nica                          |  |  |  |  |  |