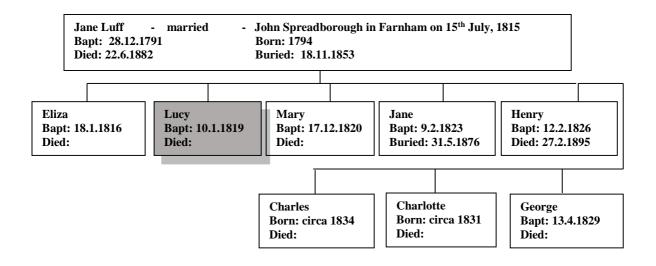

## Lucy Spreadborough 1819 -

(The author's 1st Cousin four times removed) Web site: www.mike-jl.co.uk

**Family Lineage:** 

Lucy Spreadborough was baptised in Ash on  $10^{th}$  January, 1819. She is the daughter of Jane and John Spreadborough.