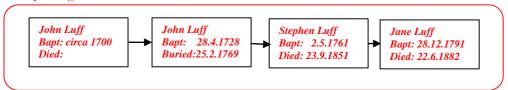

## Lucy Spreadborough 1819 -

(The author's 1st Cousin four times removed) Web site: www.mike-jl.co.uk

**Family Lineage:** 

Lucy Spreadborough was baptised in Ash on  $10^{th}$  January, 1819. She is the daughter of Jane and John Spreadborough.