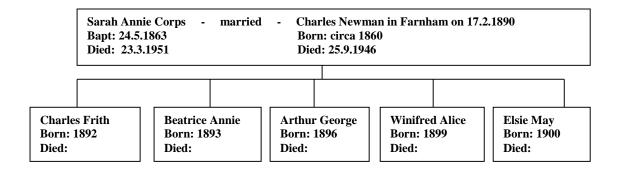

Sarah Annie Corps married Charles Newman in Farnham on  $17^{th}$  February. 1890. At the time of their marriage Charles Newman was living in Plumstead, Kent.

| 1840<br>No. | When Married.   | solemnized at the Pan | Age.      | Condition.       | Rank or Profession. | Residence at the time of Marriage | Charles human | Sunga   |
|-------------|-----------------|-----------------------|-----------|------------------|---------------------|-----------------------------------|---------------|---------|
|             | 74:17           | lehanes neroman       | 29        | Bachela          | Wheeler             | It margards<br>Phimoters          | 4             | Saddle  |
| 379         | 1840            | Sarah annie borps     | 27        | Sparter          | _                   | Frenkam                           | Juma          | 1 0 8 F |
| Mar         | ried in the www | h Church ac           | cording t | to the Rites and | Ceremonies of the   | Established Church, by            | Chille Hoste  | - Rede  |

Continued.....

The 1901 Census shows Sarah, now aged 38, and her family living at 11 Ladds Cottages, Wilmington, Dartford, Kent.

|        | ministrative Count<br>Civil Perish<br>at Wilmin for                                      | Book | et LE            |      | Berough, or U                                                                | roan District              |              | of                         |            | a Darty                | 1967                                     | Parlie                |                                                                     | Silmingh                                                                     |
|--------|------------------------------------------------------------------------------------------|------|------------------|------|------------------------------------------------------------------------------|----------------------------|--------------|----------------------------|------------|------------------------|------------------------------------------|-----------------------|---------------------------------------------------------------------|------------------------------------------------------------------------------|
| Cole i | ROAD, STREET, Se, and<br>No. or NAME of ROUSE                                            | H)   | USES<br>ahabited | · 25 | Name and Surname of<br>such Person                                           | RELATION to Head of Family | Condition 10 | Age last<br>Rightney<br>of | PROPESSION | OR OCCUPATION          | Employer,<br>Worker,<br>or<br>Own amount | Working<br>at<br>Home | WHERE BORN                                                          | (i) Deaf and D<br>(ii) Binnd<br>(ii) Equatio<br>(ii) Imheetic, for<br>minded |
| Ξ      | Ladde Collages                                                                           |      |                  |      | Christophus Bilituad<br>Gedrich John 30                                      | 8m                         | 9            | 975                        |            |                        |                                          |                       | Hent Hor<br>95 Wilmington                                           |                                                                              |
| 8.3    | 10 00                                                                                    | ,    | 1                | -    | Jamest Vieta 30<br>John Genry new                                            | Ym<br>Head                 | 92           | 2                          | Gard       | 10                     | .(.)                                     |                       | Dampopie Patrine                                                    | M -                                                                          |
|        |                                                                                          |      | +-               | 1    | Many Jake ( 90<br>John Benry 92<br>Killian 92                                | Son Says                   | 8            | 11 6                       | Hough      | Proploye               | Winker                                   |                       | Rosex Filvertown<br>Rent Besely Health<br>De 97                     |                                                                              |
| 84     | 12 82                                                                                    | 1    |                  | N.   | Ellen Allen<br>William Do<br>Vertram Do                                      | Mide.                      | 8            | 26 47                      | Som Jour   | Employe<br>dry Laboury | Vnka<br>Waku                             | 11                    | Kent Willy But                                                      |                                                                              |
| 85     | 120 98                                                                                   |      | 1                | 3    | Harry Huvite                                                                 | Wife.                      | 弘            | 84 27                      |            | Contract               | Waku.<br>Waku                            |                       | Hand Woodwich                                                       | For                                                                          |
| 86     | 11 Ladde Colls                                                                           | 1/   |                  | •    | William D:<br>Charles newman<br>Jarah annie B!                               | ogla<br>Gera<br>Stife      | m<br>m       | 40 08                      |            | in Strictors           | Worku                                    |                       | London Westmins<br>Surrey Farnham<br>Pent Wilmington                | ú –                                                                          |
|        | •                                                                                        |      |                  |      | Charles Frith 83<br>Sealow annie 9°<br>Arlbun Clerye 0°<br>Womether Alice 0° | 800                        | -            | 9 5                        | ,          |                        |                                          |                       | 94 94<br>94 94                                                      |                                                                              |
| 87     | 10 0.                                                                                    |      | ×                | -    | Adolphus Racker                                                              | Stepa                      | 922          | 50                         | Carte      | France                 | Vaku                                     | 1                     | Juni Sunto Gu                                                       |                                                                              |
| R      | 9 00                                                                                     | /    |                  | -    | William Fingle<br>Benjamin Hosse<br>William assiller                         | Produce<br>Produce<br>Orod | 97           | 20 16 .                    | Madleran   | in Contraction         | worker                                   |                       | Middlese Ferthersh Rent Porough Ge<br>Kent Law Fra<br>De Wilminston | un                                                                           |
| -      | Total of Soficiales of<br>Bossess with 1st Total<br>morels with less than<br>From Royana |      |                  |      | John De                                                                      | Zot                        | By.          | 6                          | -          |                        |                                          |                       | De Partitud                                                         | •                                                                            |

| Name                        | Position in<br>House | Condition | Age/Sex    | Profession | Birth Place         |
|-----------------------------|----------------------|-----------|------------|------------|---------------------|
| Charles Newman              | Head                 | Married   | 40 Male    | Carpenter  | London, Westminster |
| Sarah Annie Newman          | Wife                 | Married   | 38 F/male  |            | Farnham, Surrey     |
| <b>Charles Frith Newman</b> | Son                  |           | 9 Male     |            | Kent, Wilmington    |
| <b>Beatrix Annie Newman</b> | Daughter             |           | 8 F/male   |            | Kent, Wilmington    |
| Arthur George Newman        | Son                  |           | 5 Male     |            | Kent, Wilmington    |
| Winifred Alice Newman       | Daughter             |           | 2 F/male   |            | Kent, Wilmington    |
| Elsie May Newman            | Daughter             | 5m        | ths F/male |            | Kent, Wilmington    |