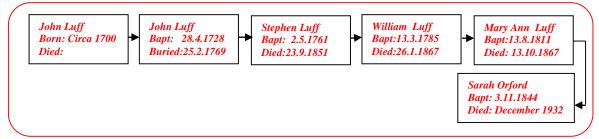

## Family Lineage:

Sarah Annie Corps was born in Farnham, and baptized on 24th May, 1863. She was the daughter of Sarah and James Corps.

The 1871 Census shows Sarah, aged 8, living with her parents in East Street, Farnham