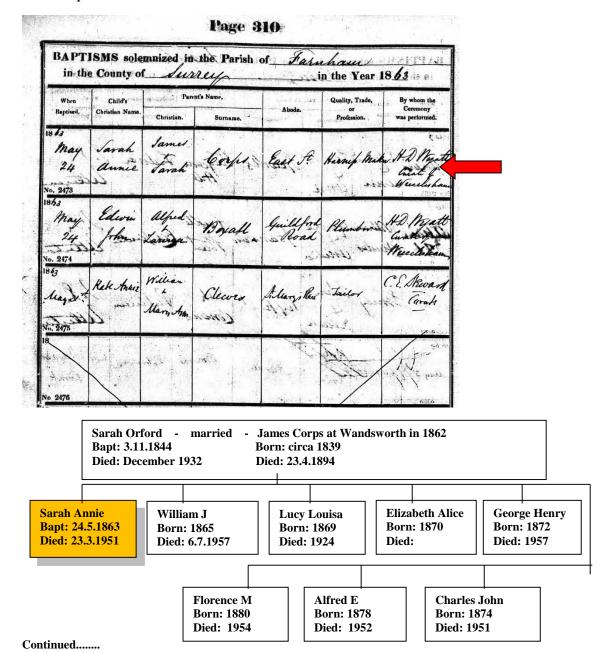

## Family Lineage:

Sarah Annie Corps was born in Farnham, and baptized on 24th May, 1863. She was the daughter of Sarah and James Corps.

The 1871 Census shows Sarah, aged 8, living with her parents in East Street, Farnham