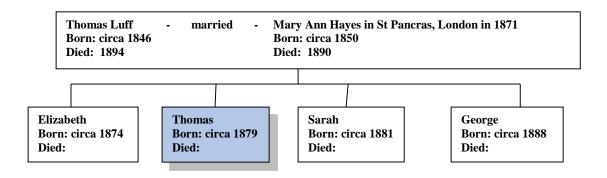

## **Family Lineage:**

Thomas Luff was born in Fulham, Middlesex in 1879. He was the son of Thomas and Mary Luff.

Continued.....

The 1881 Census shows Thomas, aged 2 and living at with his parents at 44 Crown Street, Fulham.