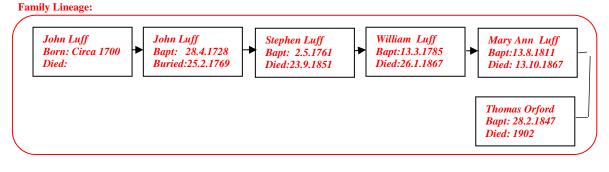

## Thomas Orford 1871 -

## (The author's 2nd Cousin twice removed) web-site www.mike-jl.co.uk



Thomas Orford was born in Farnham 1871. He is the son of Thomas And Charity Orford.



Continued.....

| N                    | with for Township ] of Mr.