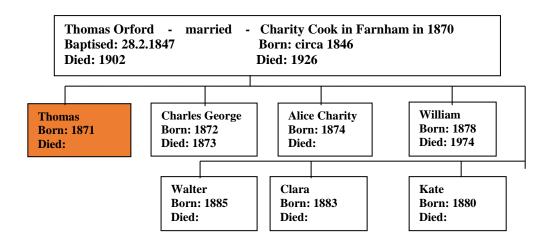

## Thomas Orford 1871 -

## (The author's 2nd Cousin twice removed) web-site www.mike-jl.co.uk



Thomas Orford was born in Farnham 1871. He is the son of Thomas And Charity Orford.



Continued.....

| N                    | with for Township ] of Mr.