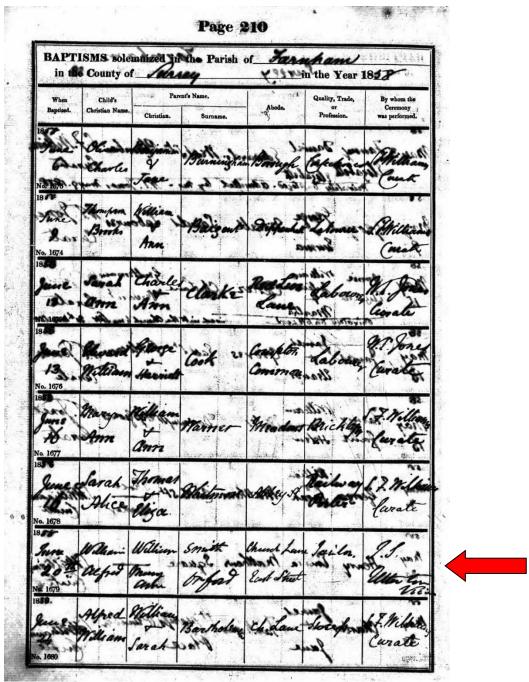

## Family Lineage:

William Alfred Orford was baptised in Farnham on  $20^{th}$  June, 1858. He was the illegitimate son of Mary Ann Orford and William Smith.

The~1861~Census~shows~William~Alfred,~aged~2,~living~with~his~God-parents~(now~known~as~his~grandparents)~in~East~Street,~Farnham.