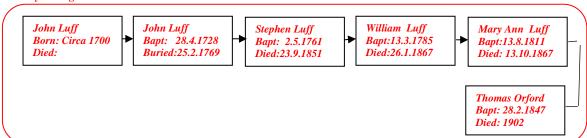

## William Edward Orford 1878 - 1911

(The author's 2nd Cousin twice removed) web-site www.mike-jl.co.uk

**Family Lineage:** 

William Edward Orford was born in Farnham 1878. He is the son of Thomas and Charity Orford.