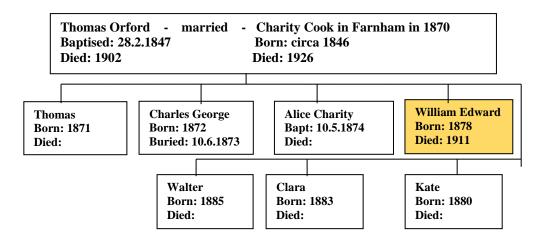

## William Edward Orford 1878 - 1911

(The author's 2nd Cousin twice removed) web-site www.mike-jl.co.uk

**Family Lineage:** 

William Edward Orford was born in Farnham 1878. He is the son of Thomas and Charity Orford.