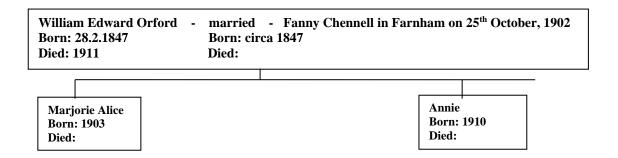

Continued.....

William Edward Orford married Fanny Chennell on 25th October, 1902, at Farnham, Surrey.

The 1911 Census shows William Edward living with his family at Diamond Cottage, Farnham, Surrey. Williams Father - in - Law is the Head of the household and a market gardener. William and Fanny have two daughter.