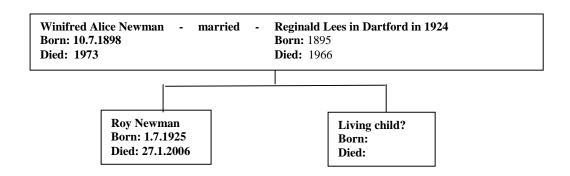

Reginald Lees died in Dartford in 1966.

Winifred Alice Newman died in Dartford, Kent in 1973.