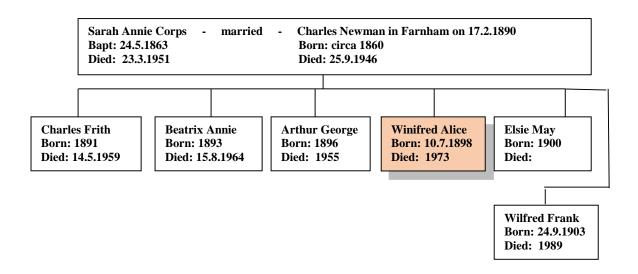

## **Family Lineage:**

Winifred Alice Newman was born on  $10^{th}$  July, 1898 in Wilmington, Kent. She was the daughter of Sarah Annie and Charles Newman.

Continued.....

The 1901 Census shows Winifred, aged 2, living with her family at 11 Ladds Cottages, Wilmington, Dartford, Kent.

| Name                  | Position in | Condition | Age/Sex     | Profession | Birth Place         |
|-----------------------|-------------|-----------|-------------|------------|---------------------|
|                       | House       |           |             |            |                     |
| Charles Newman        | Head        | Married   | 40 Male     | Carpenter  | London, Westminster |
| Sarah Annie Newman    | Wife        | Married   | 38 F/male   |            | Farnham, Surrey     |
| Charles Frith Newman  | Son         |           | 9 Male      |            | Kent, Wilmington    |
| Beatrix Annie Newman  | Daughter    |           | 8 F/male    |            | Kent, Wilmington    |
| Arthur George Newman  | Son         |           | 5 Male      |            | Kent, Wilmington    |
| Winifred Alice Newman | Daughter    |           | 2 F/male    |            | Kent, Wilmington    |
| Elsie May Newman      | Daughter    | 5n        | nths F/male |            | Kent, Wilmington    |